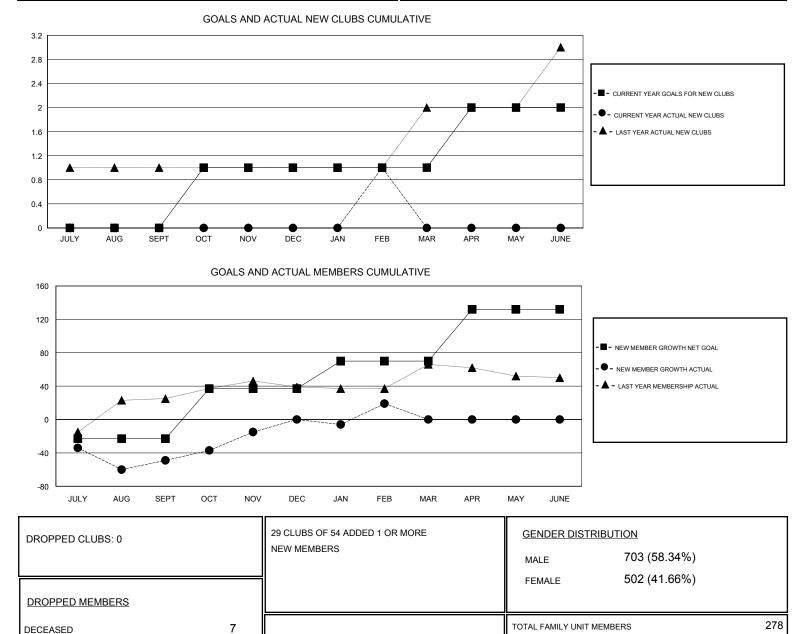

## LOCATION CALIFORNIA

GMT CA

| Clubs                 |               |           |               | Members               |                                                                |                                                              |                                                    |
|-----------------------|---------------|-----------|---------------|-----------------------|----------------------------------------------------------------|--------------------------------------------------------------|----------------------------------------------------|
| RESULTS FOR 2016-2017 |               |           |               | RESULTS FOR 2016-2017 |                                                                |                                                              |                                                    |
| QUARTER               | NEW CLUB GOAL | NEW CLUBS | DROPPED CLUBS | QUARTER               | NEW MEMBER GROWTH<br>NET GOAL (not reinstated<br>or transfers) | NEW MEMBER<br>GROWTH ACTUAL (not<br>reinstated or transfers) | DROPPED<br>MEMBERS ACTUAL<br>(including transfers) |
| JULY/AUG/SEPT         | 0             | 0         | 0             | JULY/AUG/SEPT         | -23                                                            | 78                                                           | 127                                                |
| OCT/NOV/DEC           | 1             | 0         | 0             | OCT/NOV/DEC           | 60                                                             | 63                                                           | 14                                                 |
| JAN/FEB/MAR           | 0             | 1         | 0             | JAN/FEB/MAR           | 33                                                             | 35                                                           | 16                                                 |
| APR/MAY/JUNE          | 1             | 0         | 0             | APR/MAY/JUNE          | 62                                                             | 0                                                            | 0                                                  |